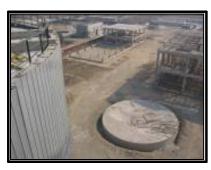

## The Beijing plant (China)

Client: Biomax Environmental Technology LTD

Suite 3210-11, Tower, 6

The Gateway Harbour City Kowloon Hong Kong

Treatment capacity of the plant: 105 000 t/y of sorted municipal solid

waste

**Type of contract:** Engineering, supply of process

equipment and start-up

Realisation: Valorga International

Start-up date: 2008

Plant description: Anaerobic digestion (Valorga)

**Volume of digesters:** 3 x 4 500 m<sup>3</sup>

**Operation conditions:** Thermophilic

Gas yield: 116 Nm<sup>3</sup>/t input digestion

Gas use: Cogeneration

Amendment use: Agriculture

## Address of the plant:

Dong Cun District -Beijing China